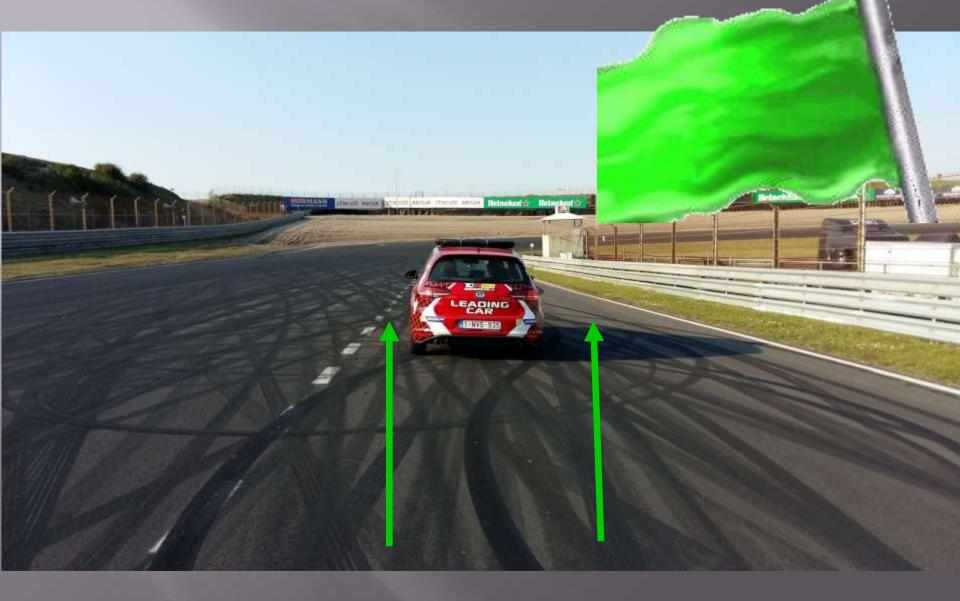

#### WELCOME TO CIRCUIT ZANDVOORT

Circuit Park Zandvoort

Circuit Park

10.000.000.000







## RACE 1 180 MINUTES

## SATURDAY 14.00 => 17.00 ALL TEAMS READY 30 MINUTES IN ADVANCE

**PITSTOP WINDOW : <u>45</u> MINUTES** 

## RACE 2 180 MINUTES

## SUNDAY 09.20 => 12.20 ALL TEAMS READY 30 MINUTES IN ADVANCE

**PITSTOP WINDOW : <u>45</u> MINUTES** 





## Max 70 Km/h

## FULL COURSE YELLOW

## FULL TRACK UNDER YELLOW CONDITION



## **NO OVERTAKING** 3750 Rpm / Gear Ratio 3



#### **SECTOR TIME**



#### **Contact Race Direction**

Radio communication & Use channel

## 453.4625 MHz QT = D023N **ONLY RECEPTION**





## START PROCEDURE



#### **LEADING CAR ON TRACK**





# BOARD 15 Min



## GREEN FLAG







## BOARD 5 Min



## BOARD 3 Min

## END OF WORK ON TRACK

# BOARD 1 Min

## START YOUR ENGINE



## FORMATION LAP

#### **TO GRID**



#### FOLLOW THE SPEED OF THE LEADING CAR



#### **STARTING LIGHTS**

#### **ROLLING START**



### **RED LIGHT**



#### **START LINE**





## YELLOW FLASHING LIGHT

### START DELAYED OR EXTRA FORMATION LAP



### RACE AND SAFETY INFORMATION

### **STOP & GO AREA**



### SAFETY CAR PROCEDURE NO OVERTAKING





### YELLOW FLAG

## THE LEADER MAY **NOT** OVERTAKE THE SAFETY CAR AND FOLLOW THE FILE



#### **SAFETY CAR STAND BY POSITION**

### **SAFETY CAR LIGHTS OFF**



#### RESTART

**RED FLAG** 

## DANGER

### IMMEDIATE RACE OR QUALIFYING INTERRUPTION SLOWLY AND CAREFULLY BACK TO PIT OR RED LINE









###