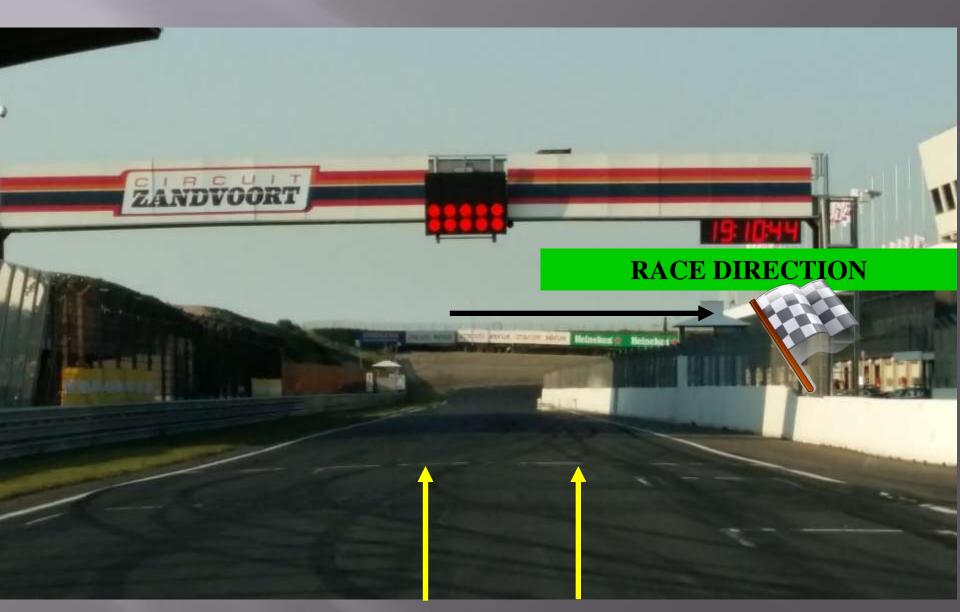

### SAFETY CAR PROCEDURE NO OVERTAKING





### YELLOW FLAG

## THE LEADER MAY **NOT** OVERTAKE THE SAFETY CAR AND FOLLOW THE FILE



#### **SAFETY CAR STAND BY POSITION**

### **SAFETY CAR LIGHTS OFF**



#### RESTART

**RED FLAG** 

## DANGER

### IMMEDIATE RACE OR QUALIFYING INTERRUPTION SLOWLY AND CAREFULLY BACK TO PIT OR RED LINE









### RACE AND PITLANE INFORMATION

### **CAUTION IN PITLANE**

#### NO CREW IN FRONT OF A STOPPING CAR

#### **PROHIBITED** !!!!



SPEED LIMIT IN 50KM/H





### **SPEED LIMIT OUT**



## SPEED LIMIT IN AND CHRONO LINE IN !

### Pitlane



### > 282m = Pit In / Pit Out 1min 25sec

# YOU HAVE 3 SECONDS INTO THE FAST LINE FOR RETAKE THE NORMAL SPEED OF 50KM/H



#### **PITLANE EXIT KEEP RIGHT**





# **TRACK INFORMATION**



## **MORE ATTENTION**



#### **CHRONO LINE**



# **RACE INFORMATION**

### **PITSTOPS** DOUBLE SEATERS

# RACE 1 + RACE 2 11 STOPS 2 MINUTES PER STOP

# RACE INFORMATION



#### IF NO PASSENGER, 20 ADDITIONNAL SECONDS IN FRONT OF PIT BOX => 2.20 IN PIT

### UNDER TEAM RESPONSABILITY

# RACE INFORMATION



#### **DOUBLE SEATERS = 11 PITSTOPS OF 2 MINUTES**

#### **BAD CONDITIONS**



### CHAMPIONSHIP POINTS ALLOCATION

### **HALF ALLOCATION PER RACE**



## RACE DIRECTION WISHES YOU A GREAT WEEKEND AT CIRCUIT PARK ZANDVOORT



## THANK YOU !