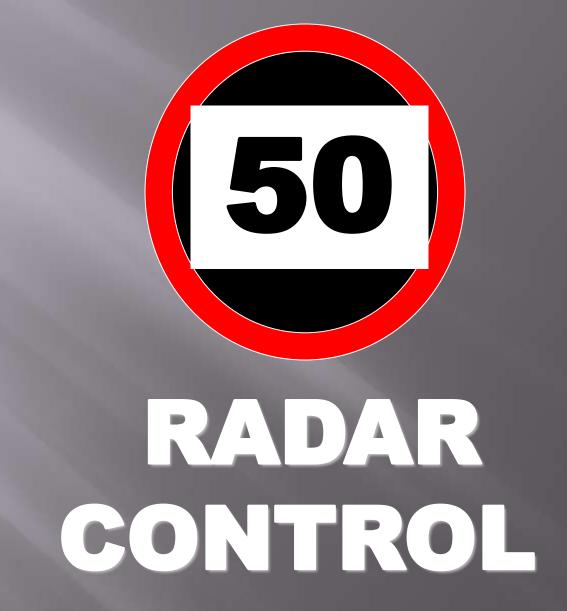

#### **PROHIBITED** !!!!

SPEED LIMIT IN 50KM/H

### **SPEED LIMIT OUT**

## SPEED LIMIT IN AND CHRONO LINE IN !