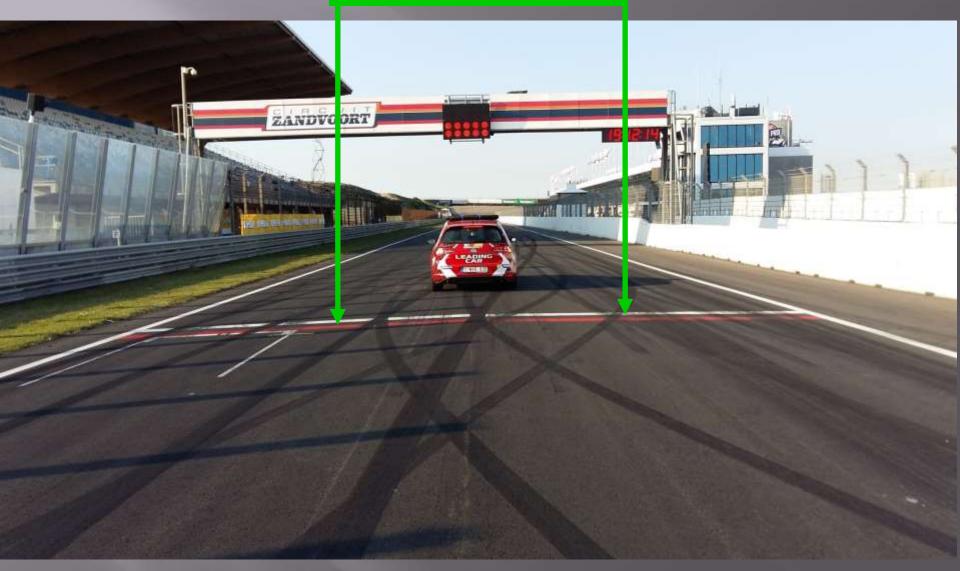

DOW : <u>45</u> MINUTES** 

## RACE 2 180 MINUTES

## SUNDAY 09.20 => 12.20 ALL TEAMS READY 30 MINUTES IN ADVANCE

**PITSTOP WINDOW : <u>45</u> MINUTES** 





## Max 70 Km/h

## FULL COURSE YELLOW

## FULL TRACK UNDER YELLOW CONDITION



## **NO OVERTAKING** 3750 Rpm / Gear Ratio 3



#### **SECTOR TIME**



#### **Contact Race Direction**

Radio communication & Use channel

## 453.4625 MHz QT = D023N **ONLY RECEPTION**





## START PROCEDURE



#### **LEADING CAR ON TRACK**





# BOARD 15 Min



## GREEN FLAG







## BOARD 5 Min



## BOARD 3 Min

## END OF WORK ON TRACK

# BOARD 1 Min

## START YOUR ENGINE



## FORMATION LAP

#### **TO GRID**



#### FOLLOW THE SPEED OF THE LEADING CAR



#### **STARTING LIGHTS**

#### **ROLLING START**



### **RED LIGHT**



#### **START LINE**





## YELLOW FLASHING LIGHT

### START DELAYED OR EXTRA FORMATION LAP



### RACE AND SAFETY INFORMATION

### **STOP & GO AREA**



### SAFETY CAR PROCEDURE NO OVERTAKING





### YELLOW FLAG

## THE LEADER MAY **NOT** OVERTAKE THE SAFETY CAR AND FOLLOW THE FILE



#### **SAFETY CAR STAND BY POSITION**

### **SAFETY CAR LIGHTS OFF**



#### RESTART

**RED FLAG** 

## DANGER

### IMMEDIATE RACE OR QUALIFYING INTERRUPTION SLOWLY AND CAREFULLY BACK TO PIT OR RED LINE









### RACE AND PITLANE INFORMATION

### **CAUTION IN PITLANE**

#### NO CREW IN FRONT OF A STOPPING CAR

#### **PROHIBITED** !!!!



SPEED LIMIT IN 50KM/H





### **SPEED LIMIT OUT**



## SPEED LIMIT IN AND CHRONO LINE IN !

### Pitlane



### > 282m = Pit In / Pit Out 1min 25sec

# YOU HAVE 3 SECONDS INTO THE FAST LINE