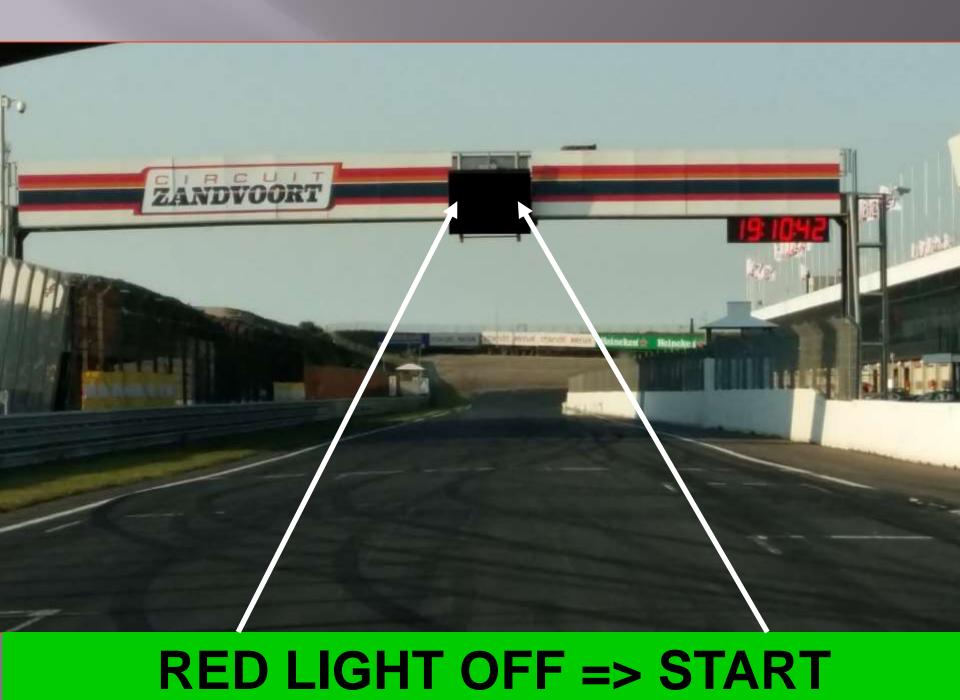

ADVANCE

**PITSTOP WINDOW : <u>45</u> MINUTES** 

## RACE 2 180 MINUTES

## SUNDAY 09.20 => 12.20 ALL TEAMS READY 30 MINUTES IN ADVANCE

**PITSTOP WINDOW : <u>45</u> MINUTES** 





## Max 70 Km/h

## FULL COURSE YELLOW

## FULL TRACK UNDER YELLOW CONDITION



## **NO OVERTAKING** 3750 Rpm / Gear Ratio 3



#### **SECTOR TIME**



#### **Contact Race Direction**

Radio communication & Use channel

## 453.4625 MHz QT = D023N **ONLY RECEPTION**





## START PROCEDURE



#### **LEADING CAR ON TRACK**





# BOARD 15 Min



## GREEN FLAG







## BOARD 5 Min



## BOARD 3 Min

## END OF WORK ON TRACK

# BOARD 1 Min

## START YOUR ENGINE



## FORMATION LAP

#### **TO GRID**



#### FOLLOW THE SPEED OF THE LEADING CAR



#### **STARTING LIGHTS**

#### **ROLLING START**



### **RED LIGHT**



#### **START LINE**





## YELLOW FLASHING LIGHT

### START DELAYED OR EXTRA FORMATION LAP



### RACE AND SAFETY INFORMATION

### **STOP & GO AREA**



### SAFETY CAR PROCEDURE NO OVERTAKING





### YELLOW FLAG

## THE LEADER MAY **NOT** OVERTAKE THE SAFETY CAR AND FOLLOW THE FILE



#### **SAFETY CAR STAND BY POSITION**

### **SAFETY CAR LIGHTS OFF**



#### RESTART

**RED FLAG** 

## DANGER

### IMMEDIATE RACE OR QUALIFYING INTERRUPTION SLOWLY AND CAREFULLY BACK TO PIT OR RED LINE









### RACE AND PITLANE INFORMATION

### **CAUTION IN PITLANE**

#### NO CREW IN FRONT OF A STOPPING CAR

#### **PROHIBITED** !!!!



SPEED LIMIT IN 50KM/H





### **SPEED LIMIT OUT**



## SPEED LIMIT IN AND CHRONO LINE IN !

### Pitlane



### > 282m = Pit In / Pit Out 1min 25sec

# YOU HAVE 3 SEC