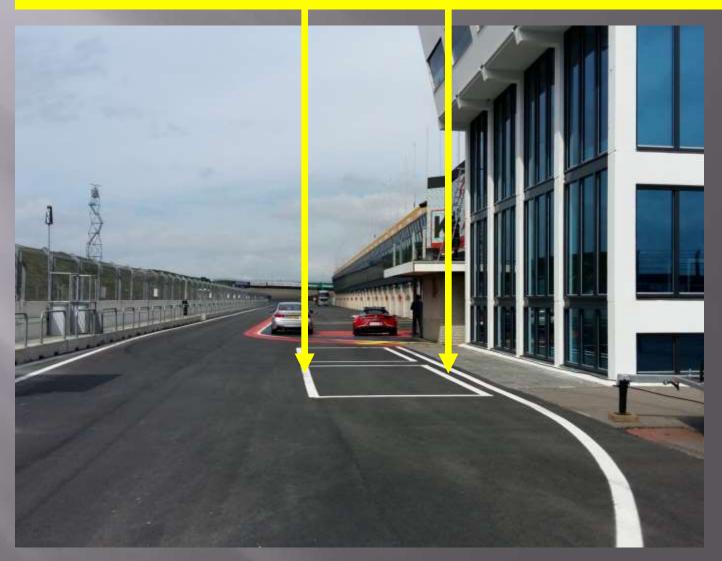

### **STOP & GO AREA**

### **CAUTION IN PITLANE**

#### NO CREW IN FRONT OF A STOPPING CAR

#### **PROHIBITED** !!!!

SPEED LIMIT IN 50KM/H