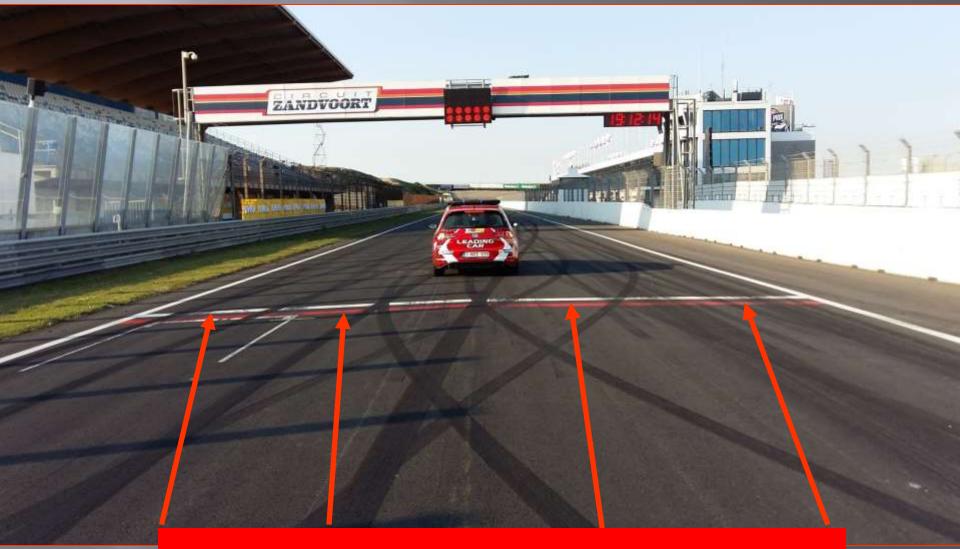

TRACK**





# BOARD 15 Min



## GREEN FLAG







## BOARD 5 Min



## BOARD 3 Min

## END OF WORK ON TRACK

# BOARD 1 Min

## START YOUR ENGINE



## FORMATION LAP

#### **TO GRID**



#### FOLLOW THE SPEED OF THE LEADING CAR



#### **STARTING LIGHTS**

#### **ROLLING START**



### **RED LIGHT**



#### **START LINE**





## YELLOW FLASHING LIGHT

### START DELAYED OR EXTRA FORMATION LAP



### RACE AND SAFETY INFORMATION

### **STOP & GO AREA**



### SAFETY CAR PROCEDURE NO OVERTAKING





### YELLOW FLAG

## THE LEADER MAY **NOT** OVERTAKE THE SAFETY CAR AND FOLLOW THE FILE



#### **SAFETY CAR STAND BY POSITION**

### **SAFETY CAR LIGHTS OFF**



#### RESTART

**RED FLAG** 

## DANGER

### IMMEDIATE RACE OR QUALIFYING INTERRUPTION SLOWLY AND CAREFULLY BACK TO PIT OR RED LINE









### RACE AND PITLANE INFORMATION

### **CAUTION IN PITLANE**

#### NO CREW IN FRONT OF A STOPPING CAR

#### **PROHIBITED** !!!!



SPEED LIMIT IN 50KM/H





### **SPEED LIMIT OUT**



## SPEED LIMIT IN AND CHRONO LINE IN !

### Pitlane



### > 282m = Pit In / Pit Out 1min 25sec

# YOU HAVE 3 SECONDS INTO THE FAST LINE FOR RETAKE THE NORMAL SPEED OF 50KM/H



#### **PITLANE EXIT KEEP RIGHT**





# **TRACK INFORMATION**



## **MORE ATTENTION**



#### **CHRONO LINE**



# **RACE INFORMATION**

### **PITSTOPS** DOUBLE SEATERS

# RACE 1 + RACE 2 11 STOPS 2 MINUTES PER STOP

# RACE INFORMATION



#### IF NO PASSENGER, 20 ADDITIONNAL SECONDS IN FRONT OF PIT BOX => 2.20 IN PIT

### UNDER TEAM RESPONSABILITY

# RACE INFORMATION



#### **DOUBLE SEATERS = 11 PITSTOPS OF 2 MINUTES**

####