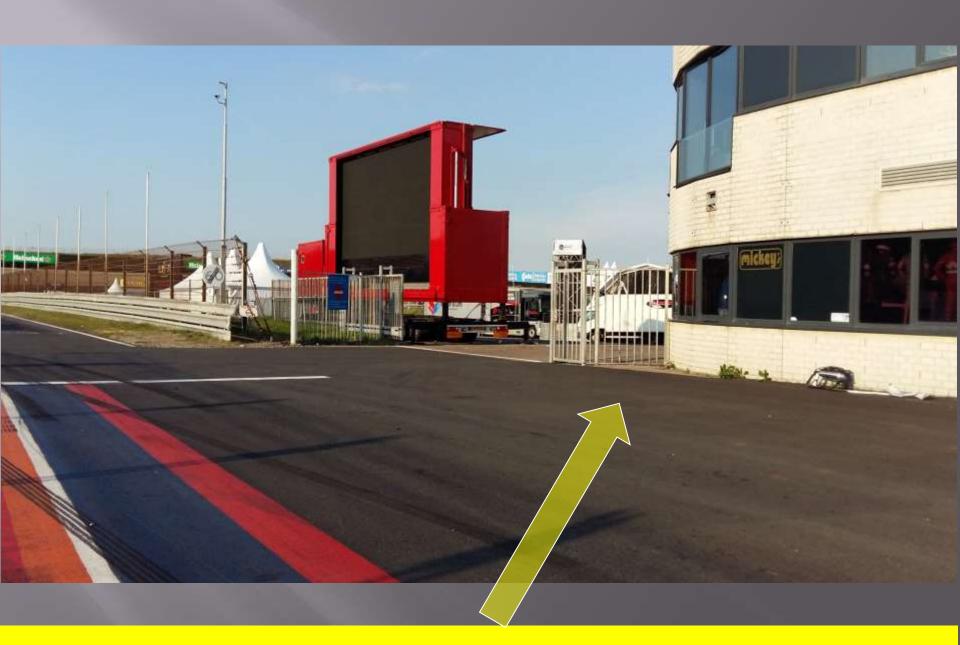

### **STOP & GO AREA**

### **CAUTION IN PITLANE**

#### NO CREW IN FRONT OF A STOPPING CAR

#### **PROHIBITED** !!!!

SPEED LIMIT IN 50KM/H