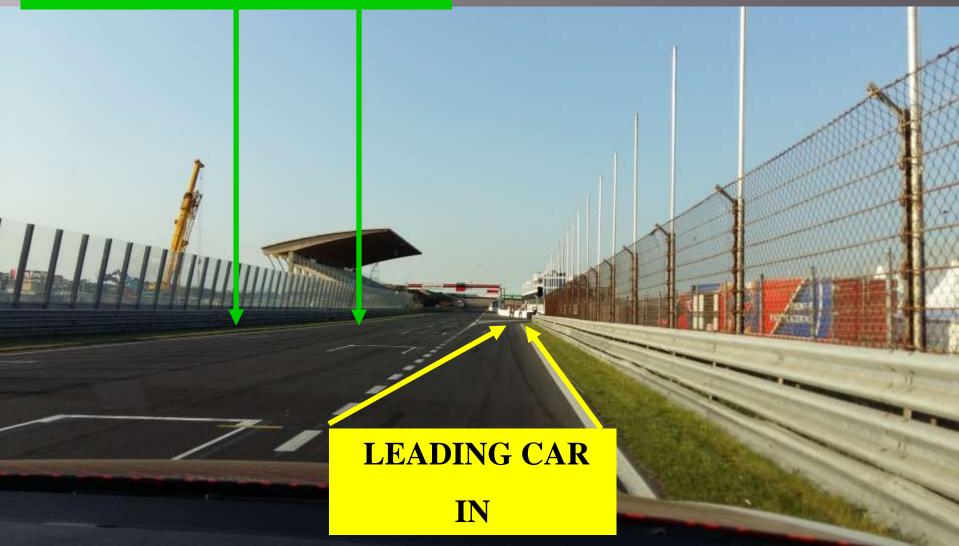

#### **LEADING CAR ON TRACK**

#### **TO GRID**

#### FOLLOW THE SPEED OF THE LEADING CAR