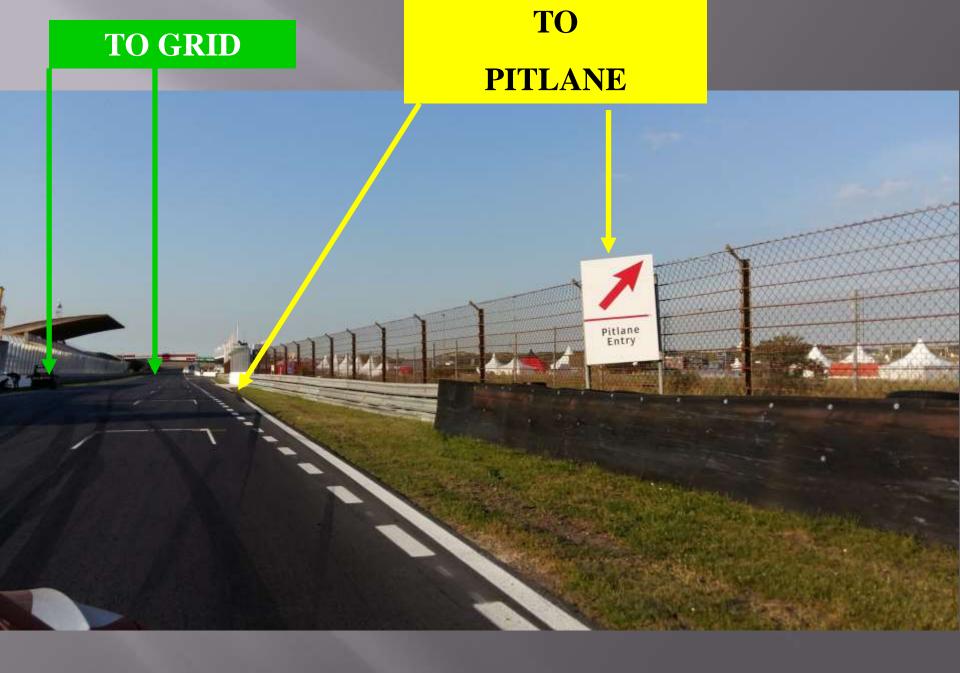

#### WELCOME TO CIRCUIT ZANDVOORT

Circuit Park Zandvoort

Circuit Park

10.000.000.000







## RACE 1 180 MINUTES

## SATURDAY 14.00 => 17.00 ALL TEAMS READY 30 MINUTES IN ADVANCE

**PITSTOP WINDOW : <u>45</u> MINUTES** 

## RACE 2 180 MINUTES

## SUNDAY 09.20 => 12.20 ALL TEAMS READY 30 MINUTES IN ADVANCE

**PITSTOP WINDOW : <u>45</u> MINUTES** 





## Max 70 Km/h

## FULL COURSE YELLOW

## FULL TRACK UNDER YELLOW CONDITION



## **NO OVERTAKING** 3750 Rpm / Gear Ratio 3



#### **SECTOR TIME**



#### **Contact Race Direction**

Radio communication & Use channel

## 453.4625 MHz QT = D023N **ONLY RECEPTION**





## START PROCEDURE



#### **LEADING CAR ON TRACK**





# BOARD 15 Min



## GREEN FLAG







## BOARD 5 Min



## BOARD 3 Min

## END OF WORK ON TRACK

# BOARD 1 Min

## START YOUR ENGINE



## FORMATION LAP

#### **TO GRID**



#### FOLLOW THE SPEED OF THE LEADING CAR



#### **STARTING LIGHTS**

#### **ROLLING START**



### **RED LIGHT**



#### **START LINE**





## YELLOW FLASHING LIGHT

### START DELAYED OR EXTRA FORMATION LAP



### RACE AND SAFETY INFORMATION

### **STOP & GO AREA**



### SAFETY CAR PROCEDURE NO OVERTAKING





### YELLOW FLAG

## THE LEADER MAY **NOT** OVERTAKE THE SAFETY CAR AND FOLLOW THE FILE



#### **SAFETY CAR STAND BY POSITION**

### **SAFETY CAR LIGHTS OFF**



#### RESTART

**RED FLAG** 

## DANGER

### IMMEDIATE RACE OR QUALIFYING INTERRUPTION SLOWLY AND CAREFULLY BACK TO PIT OR RED LINE









### RACE AND PITLANE INFORMATION

### **CAUTI