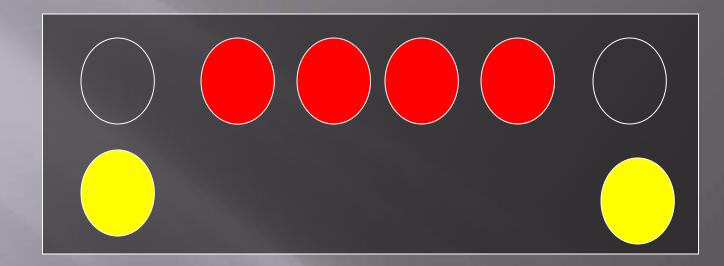

W : <u>45</u> MINUTES** 

## RACE 2 180 MINUTES

## SUNDAY 09.20 => 12.20 ALL TEAMS READY 30 MINUTES IN ADVANCE

**PITSTOP WINDOW : <u>45</u> MINUTES** 





## Max 70 Km/h

## FULL COURSE YELLOW

## FULL TRACK UNDER YELLOW CONDITION



## **NO OVERTAKING** 3750 Rpm / Gear Ratio 3



#### **SECTOR TIME**



#### **Contact Race Direction**

Radio communication & Use channel

## 453.4625 MHz QT = D023N **ONLY RECEPTION**





## START PROCEDURE



#### **LEADING CAR ON TRACK**





# BOARD 15 Min



## GREEN FLAG







## BOARD 5 Min



## BOARD 3 Min

## END OF WORK ON TRACK

# BOARD 1 Min

## START YOUR ENGINE



## FORMATION LAP

#### **TO GRID**



#### FOLLOW THE SPEED OF THE LEADING CAR



#### **STARTING LIGHTS**

#### **ROLLING START**



### **RED LIGHT**



#### **START LINE**





## YELLOW FLASHING LIGHT

### START DELAYED OR EXTRA FORMATION LAP



### RACE AND SAFETY INFORMATION

### **STOP & GO AREA**



### SAFETY CAR PROCEDURE NO OVERTAKING





### YELLOW FLAG

## THE LEADER MAY **NOT** OVERTAKE THE SAFETY CAR AND FOLLOW THE FILE



#### **SAFETY CAR STAND BY POSITION**

### **SAFETY CAR LIGHTS OFF**



#### RESTART

**RED FLAG** 

## DANGER

### IMMEDIATE RACE OR QUALIFYING INTERRUPTION SLOWLY AND CAREFULLY BACK TO PIT OR RED LINE









### RACE AND PITLANE INFORMATION

### **CAUTION IN PITLANE**

#### NO CREW IN FRONT OF A STOPPING CAR

#### **PROHIBITED** !!!!



SPEED LIMIT IN 50KM/H





### **SPEED LIMIT OUT**



## SPEED LIMIT IN AND CHRONO LINE IN !

### Pitlane



### > 282m = Pit In / Pit Out 1min 25sec

# YOU HAVE 3 SECONDS INTO THE FAST LINE F