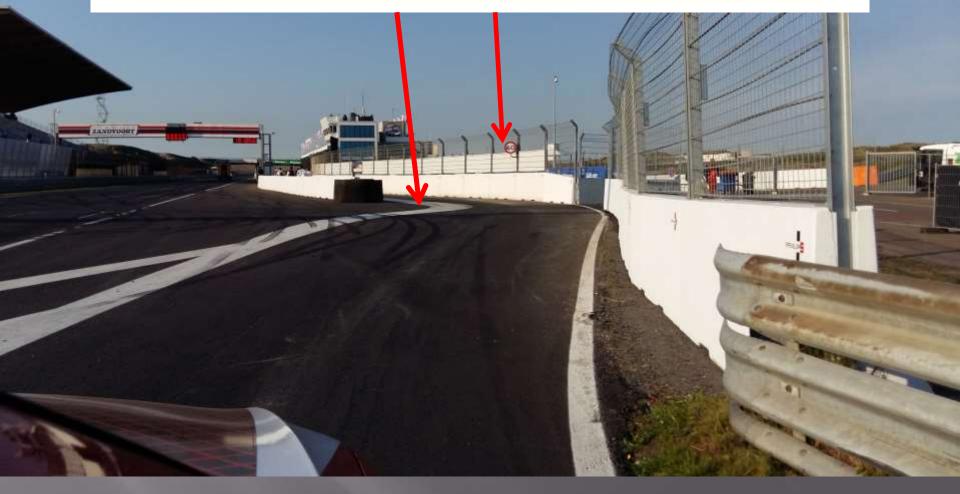

### Pitlane

### > 282m = Pit In / Pit Out 1min 25sec

#### **PITLANE EXIT KEEP RIGHT**