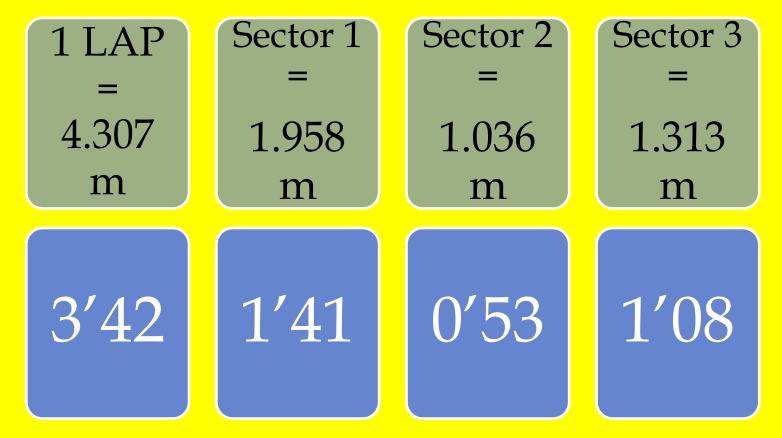

#### WELCOME TO CIRCUIT ZANDVOORT

Circuit Park Zandvoort

Circuit Park

10.000.000.000







## RACE 1 180 MINUTES

## SATURDAY 14.00 => 17.00 ALL TEAMS READY 30 MINUTES IN ADVANCE

**PITSTOP WINDOW : <u>45</u> MINUTES** 

## RACE 2 180 MINUTES

## SUNDAY 09.20 => 12.20 ALL TEAMS READY 30 MINUTES IN ADVANCE

**PITSTOP WINDOW : <u>45</u> MINUTES** 





## Max 70 Km/h

## FULL COURSE YELLOW

## FULL TRACK UNDER YELLOW CONDITION



## **NO OVERTAKING** 3750 Rpm / Gear Ratio 3



#### **SECTOR TIME**



#### **Contact Race Direction**

Radio communication & Use channel

## 453.4625 MHz QT = D023N **ONLY RECEPTION**





## START PROCEDURE



#### **LEADING CAR ON TRACK**





# BOARD 15 Min



## GREEN FLAG







## BOARD 5 Min



## BOARD 3 Min

## END OF WORK ON TRACK

# BOARD 1 Min

## START YOUR ENGINE



## FORMATION LAP

#### **TO GRID**



#### FOLLOW THE SPEED OF THE LEADING CAR



#### **STARTING LIGHTS**

#### **ROLLING START**



### **RED LIGHT**



#### **START LINE**





## YELLOW FLASHING LIGHT

### START DELAYED OR EXTRA FORMATION LAP



### RACE AND SAFETY INFORMATION

### **STOP & GO AREA**



### SAFETY CAR PROCEDURE NO OVERTAKING





### YELLOW FLAG

## THE LEADER MAY **NOT** OVERTAKE THE SAFETY CAR AND FOLLOW THE FILE



#### **SAFETY CAR STAND BY POSITION**

###