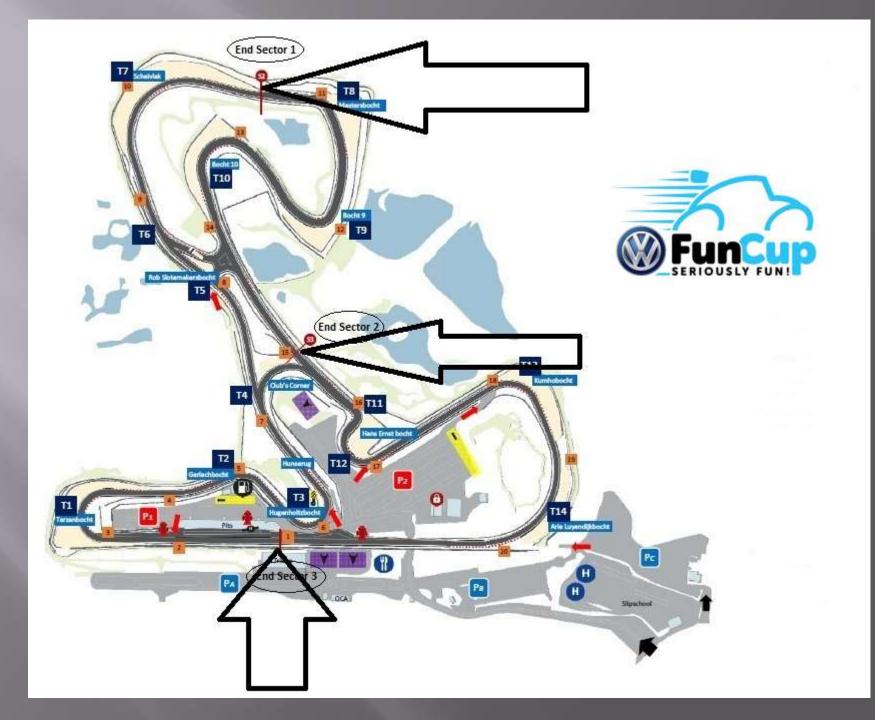

#### WELCOME TO CIRCUIT ZANDVOORT

Circuit Park Zandvoort

Circuit Park

10.000.000.000







## RACE 1 180 MINUTES

## SATURDAY 14.00 => 17.00 ALL TEAMS READY 30 MINUTES IN ADVANCE

**PITSTOP WINDOW : <u>45</u> MINUTES** 

## RACE 2 180 MINUTES

## SUNDAY 09.20 => 12.20 ALL TEAMS READY 30 MINUTES IN ADVANCE

**PITSTOP WINDOW : <u>45</u> MINUTES** 





## Max 70 Km/h

## FULL COURSE YELLOW

## FULL TRACK UNDER YELLOW CONDITION



## **NO OVERTAKING** 3750 Rpm / Gear Ratio 3



#### **SECTOR TIME**



#### **Contact Race Direction**

Radio communication & Use channel

## 453.4625 MHz QT = D023N **ONLY RECEPTION**





## START PROCEDURE



#### **LEADING CAR ON TRACK**





# BOARD 15 Min



## GREEN FLAG







## BOARD 5 Min



## BOARD 3 Min

## END OF WORK ON TRACK

# BOARD 1 Min

## START YOUR ENGINE



## FORMATION LAP

#### **TO GRID**



#### FOLLOW THE SPEED OF THE LEADING CAR



#### **STARTING LIGHTS**

#### **ROLLING START**



### **RED LIGHT**



#### **START LINE**





## YELLOW FLASHING LIGHT

### START DELAYED OR EXTRA FORMATION LAP



### RACE AND SAFETY INFORMATION

### **STOP & GO AREA**



### SAFETY CAR PROCEDURE NO OVERTAKING





### YELLOW FLAG

## THE LEADER MAY **NOT** OVERTAKE THE SAFETY CAR AND FOLLOW THE FILE



#### **SAFETY CAR