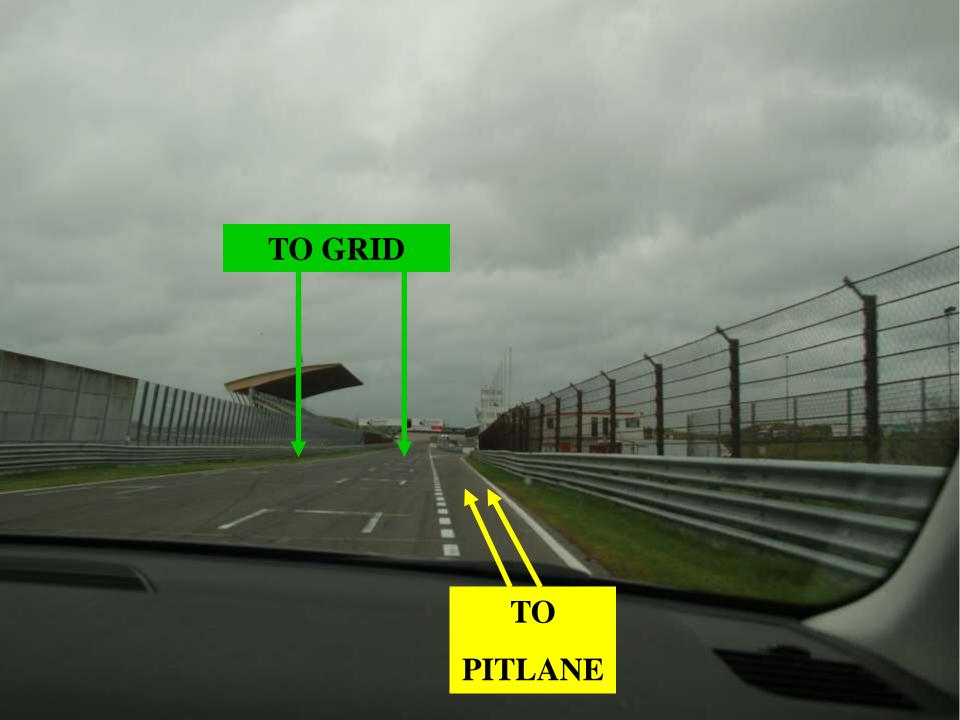

# START PROCEDURE

#### **LEADING CAR ON TRACK**

## FORMATION LAP

#### FOLLOW THE SPEED OF THE LEADING CAR