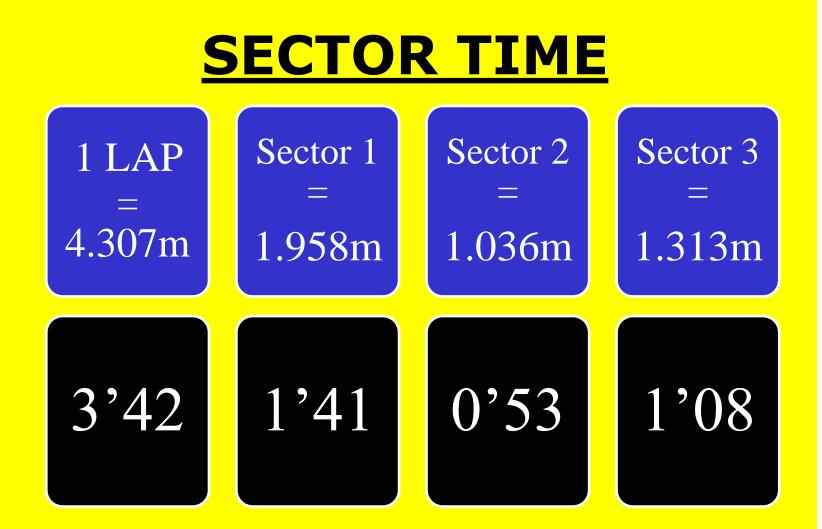

# RACE 1 180 MINUTES SATURDAY 14.20 = > 17.20ALL TEAMS READY 30 MINUTES IN ADVANCE

**PITSTOP WINDOW : <u>45</u> MINUTES** 

# RACE 2 180 MINUTES

## SUNDAY 09.20 => 12.20 ALL TEAMS READY 30 MINUTES IN ADVANCE

**PITSTOP WINDOW : <u>45</u> MINUTES** 



# These rules are made for your safety



# Max 70 Km/h

# FULL COURSE YELLOW

# **NO OVERTAKING** 3750 Rpm / Gear Ratio 3









### PENALTY IN CASE OF BREACH





#### **Contact Race Direction**

In case of disagreement : 2 possibilities ≻E-mail to : racedirector@kronosevents.be ≻Talk to your Competitors Relation Officers But be carefull..

In case of non valid complaint, the car could get more penalities, even after the race.

# START PROCEDURE



#### **LEADING CAR ON TRACK**









## **GREEN FLAG**







# BOARD 5 Min



# BOARD 3 Min

# END OF WORK ON TRACK

# BOARD 1 Min

# START YOUR ENGINE



## FORMATION LAP



#### FOLLOW THE SPEED OF THE LEADING CAR



#### **STARTING LIGHTS**

#### **ROLLING START**



## **RED LIGHT**



#### **RED LIGHT OFF => START**

ALL THE .

and the second second





## YELLOW FLASHING LIGHT START DELAYED OR EXTRA FORMATION LAP



## RACE AND SAFETY INFORMATION

## YELLOW F