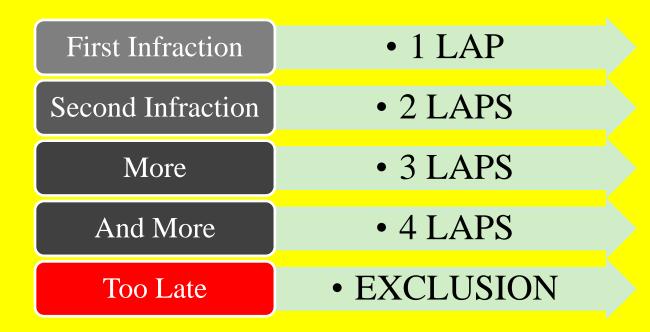

# RACE 1 180 MINUTES SATURDAY 14.20 = > 17.20ALL TEAMS READY 30 MINUTES IN ADVANCE

**PITSTOP WINDOW : <u>45</u> MINUTES** 

# RACE 2 180 MINUTES

## SUNDAY 09.20 => 12.20 ALL TEAMS READY 30 MINUTES IN ADVANCE

**PITSTOP WINDOW : <u>45</u> MINUTES** 



# These rules are made for your safety



# Max 70 Km/h

# FULL COURSE YELLOW

# **NO OVERTAKING** 3750 Rpm / Gear Ratio 3









### PENALTY IN CASE OF BREACH





#### **Contact Race Direction**

In case of disagreement : 2 possibilities ≻E-mail to : racedirector@kronosevents.be ≻Talk to your Competitors Relation Officers But be carefull..

In case of non valid complaint, the car could get more penalities, even after the race.

# START PROCEDURE



#### **LEADING CAR ON TRACK**









## **GREEN FLAG**







# BOARD 5 Min



# BOARD 3 Min

# END OF WORK ON TRACK

# BOARD 1 Min

# START YOUR ENGINE



## FORMATION LAP



#### FOLLOW THE SPEED OF THE LEADING CAR



#### **STARTING LIGHTS**

#### **ROLLING START**



## **RED LIGHT**



#### **RED LIGHT OFF => START**

ALL THE .

and the second second





## YELLOW FLASHING LIGHT START DELAYED OR EXTRA FORMATION LAP



## RACE AND SAFETY INFORMATION

## YELLOW FLAG



# DANGER NO OVERTAKING

##