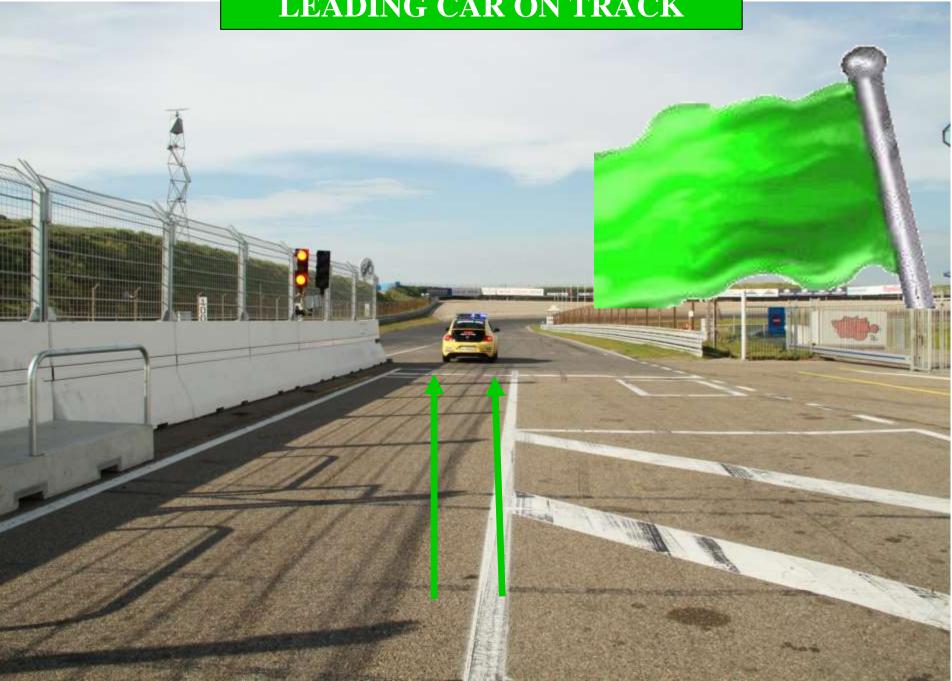

# RACE 1 180 MINUTES SATURDAY 14.20 = > 17.20ALL TEAMS READY 30 MINUTES IN ADVANCE

**PITSTOP WINDOW : <u>45</u> MINUTES** 

# RACE 2 180 MINUTES

## SUNDAY 09.20 => 12.20 ALL TEAMS READY 30 MINUTES IN ADVANCE

**PITSTOP WINDOW : <u>45</u> MINUTES** 



# These rules are made for your safety



# Max 70 Km/h

# FULL COURSE YELLOW

# **NO OVERTAKING** 3750 Rpm / Gear Ratio 3









### PENALTY IN CASE OF BREACH





#### **Contact Race Direction**

In case of disagreement : 2 possibilities ≻E-mail to : racedirector@kronosevents.be ≻Talk to your Competitors Relation Officers But be carefull..

In case of non valid complaint, the car could get more penalities, even after the race.

# START PROCEDURE



#### **LEADING CAR ON TRACK**









## **GREEN FLAG**







# BOARD 5 Min



# BOARD 3 Min

# END OF WORK ON TRACK

# BOARD 1 Min

# START YOUR ENGINE



## FORMATION LAP



#### FOLLOW THE SPEED OF THE LEADING CAR



#### **STARTING LIGHTS**

#### **ROLLING START**



## **RED LIGHT**



#### **RED LIGHT OFF => START**

ALL THE .

and the second second





## YELLOW FLASHING LIGHT START DELAYED OR EXTRA FORMATION LAP



## RACE AND SAFETY INFORMATION

## YELLOW FLAG



# DANGER NO OVERTAKING

## **STOP & GO AREA**

UNHO TYRE

## SAFETY CAR PROCEDURE NO OVERTAKING



## THE LEADER MAY **NOT** OVERTAKE THE SAFETY CAR AND **FOLLOW THE FILE**

# 1 autor

#### **SAFETY CAR STAND BY POSITION**





## QUALIFYING INTERRUPTION SLOWLY AND CAREFULLY BACK TO PIT OR RED LINE

# DANGER IMMEDIATE RACE OR





#### **RED LINE**