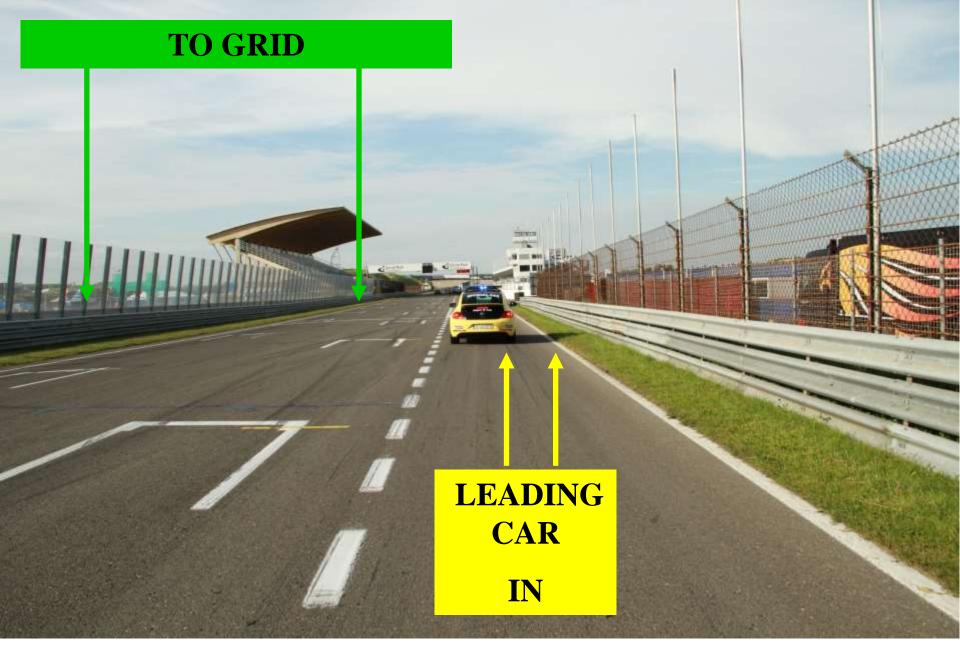

#### **LEADING CAR ON TRACK**

## FORMATION LAP

#### FOLLOW THE SPEED OF THE LEADING CAR