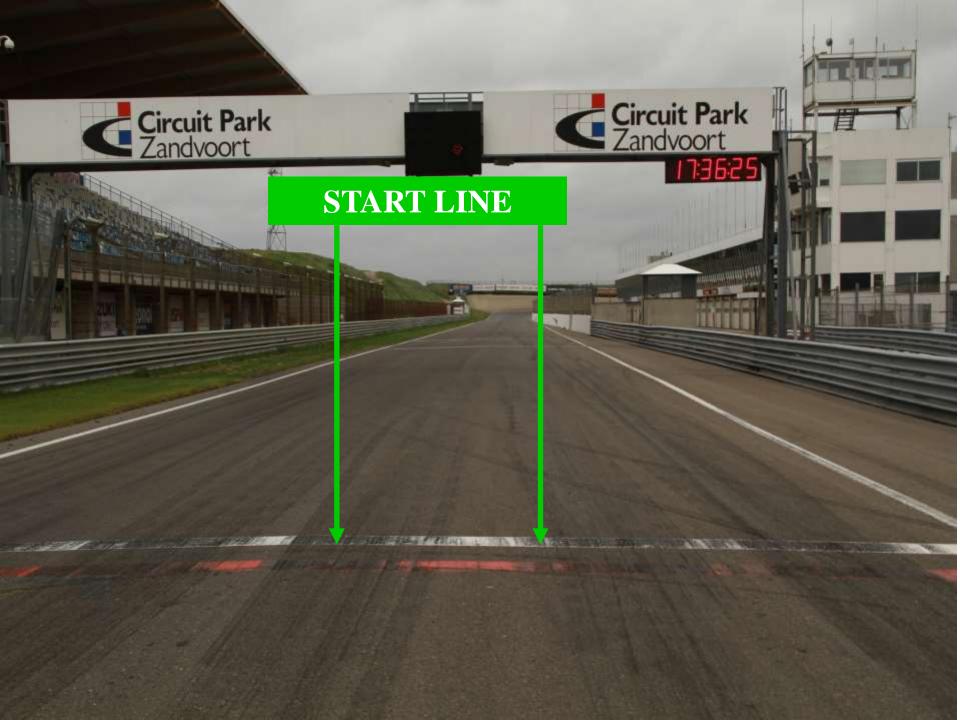

### CHRONO LINE

THE PARTY IN THE PARTY AND A PARTY

100

Circuit Park Zandvoort

17:36:25

DAI NEIGHT