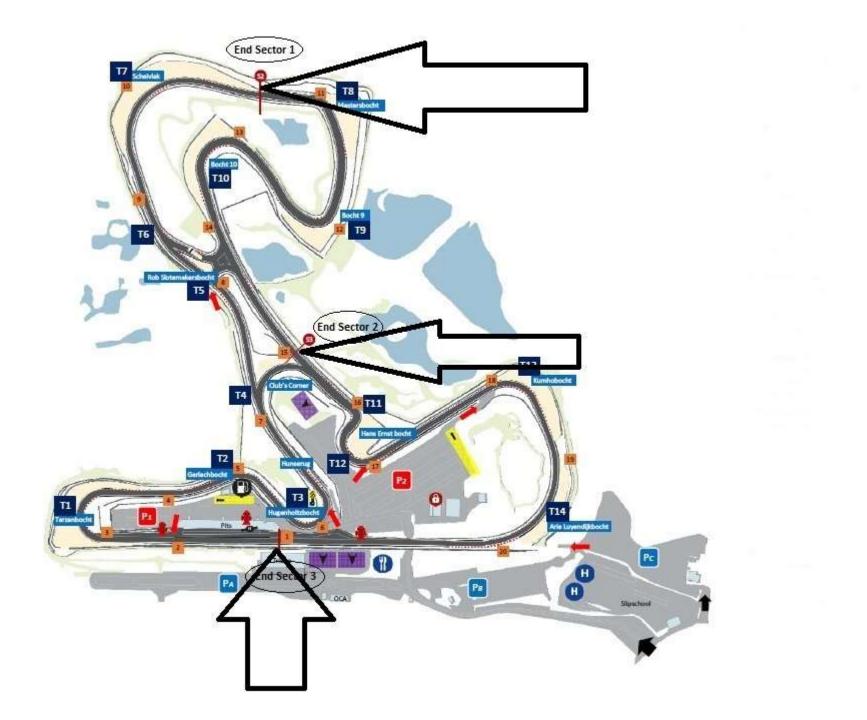

# RACE 1 180 MINUTES SATURDAY 14.20 = > 17.20ALL TEAMS READY 30 MINUTES IN ADVANCE

**PITSTOP WINDOW : <u>45</u> MINUTES** 

# RACE 2 180 MINUTES

## SUNDAY 09.20 => 12.20 ALL TEAMS READY 30 MINUTES IN ADVANCE

**PITSTOP WINDOW : <u>45</u> MINUTES** 



# These rules are made for your safety



# Max 70 Km/h

# FULL COURSE YELLOW

# **NO OVERTAKING** 3750 Rpm / Gear Ratio 3









### PENALTY IN CASE OF BREACH





#### **Contact Race Direction**

In case of disagreement : 2 possibilities ≻E-mail to : racedirector@kronosevents.be ≻Talk to your Competitors Relation Officers But be carefull..

In case of non valid complaint, the car could get more penalities, even after the race.

# START PROCEDURE



#### **LEADING CAR ON TRACK**









## **GREEN FLAG**







# BOARD 5 Min



# BOARD 3 Min

# END OF WORK ON TRACK

# BOARD 1 Min

# START YOUR ENGINE



## FORMATION LAP



#### FOLLOW THE SPEED OF THE LEADING CAR



#### **STARTING LIGHTS**

#### **ROLLING START**



## **RED LIGHT**



#### **RED LIGHT OFF => START**

ALL THE .

and the second second





## YELLOW FLASHING LIGHT START DELAYED OR EXTRA FORMATION LAP



## RACE AND SAFETY INFORMATION

## YELLOW