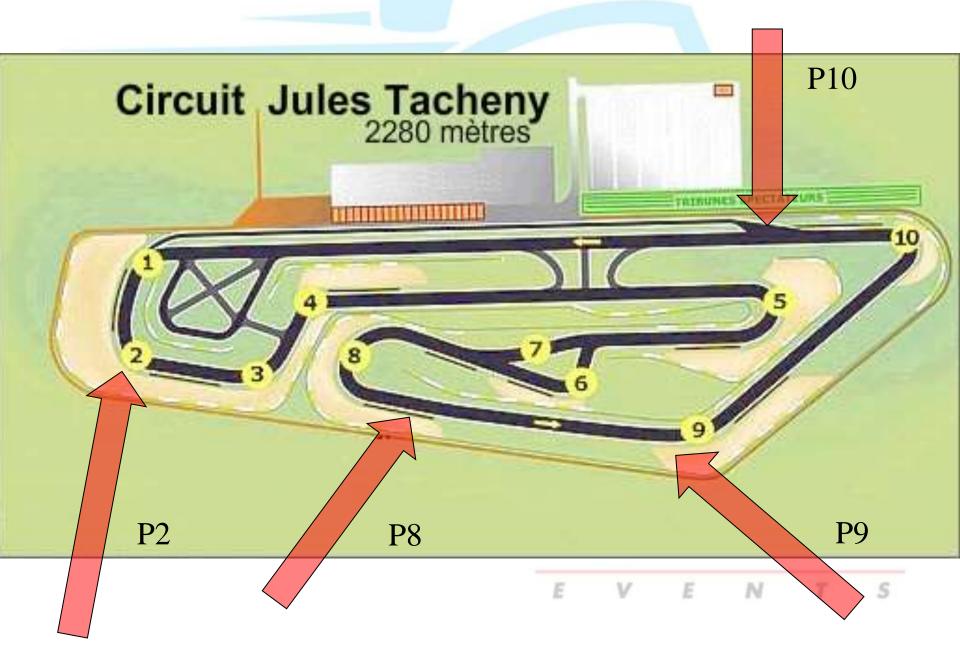

#### Never Forget without the marshals you don't get to race!

#### 4 Easy exit for 2 tow truck