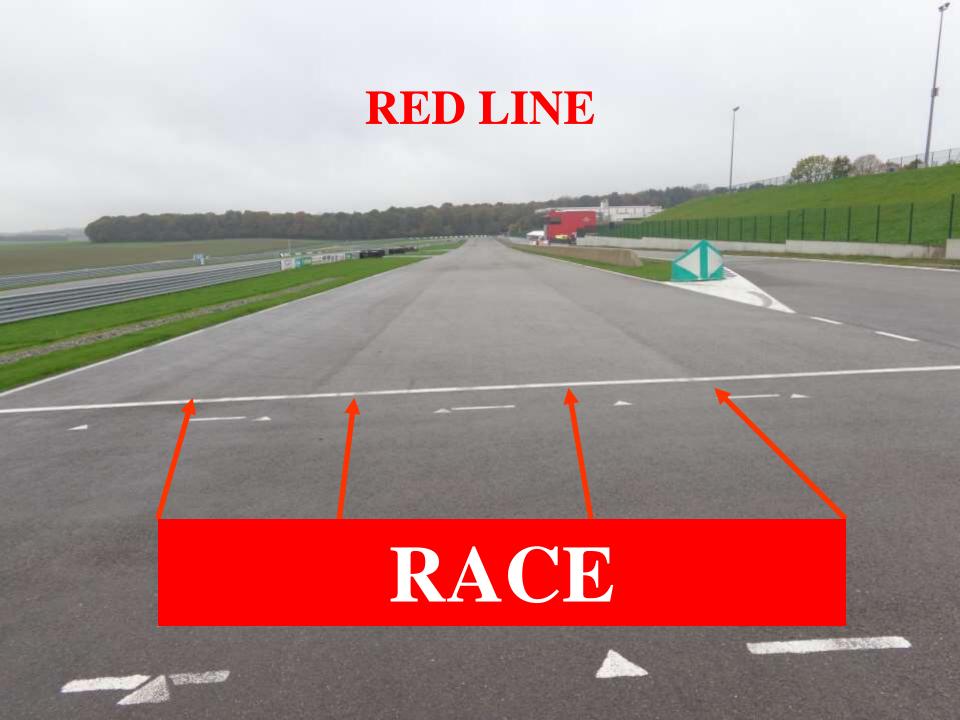

## IMMEDIATE RACE OR QUALIFYING INTERRUPTION

SLOWLY AND CAREFULLY BACK TO PIT OR RED LINE