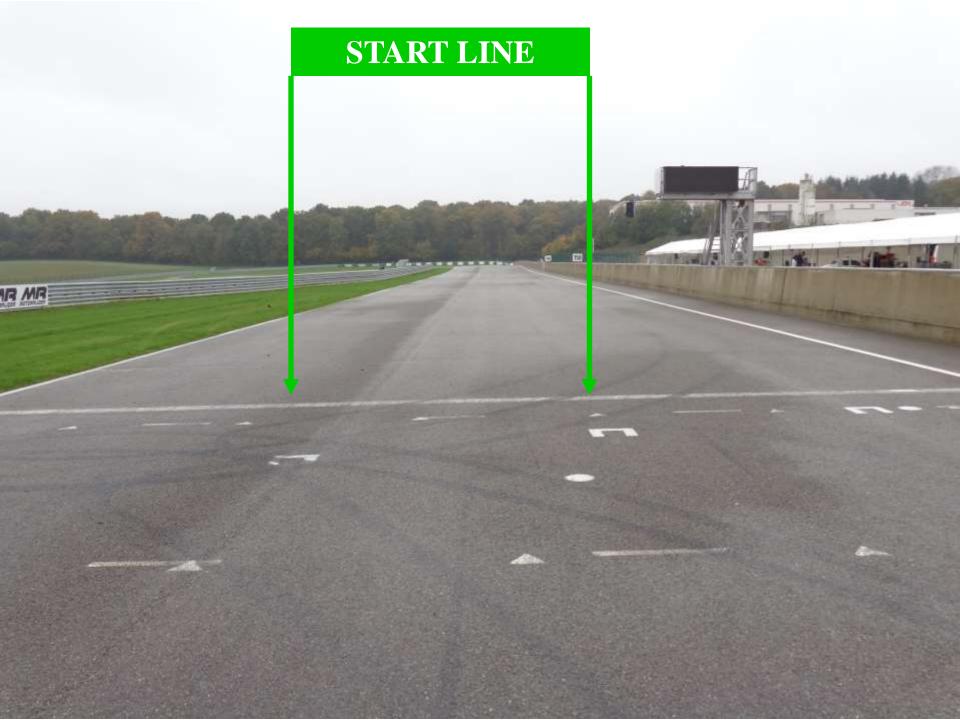

g 25 Hours WRT Information

Belgian (W) Club



































#### FULL RESPECT

#### THANK YOU





# Qualifying FRIDAY 15.00 => 18.00

ALL TEAMS READY 10 MINUTES IN ADVANCE

# **Warm Up SATURDAY**09.00 => 09.30

#### RACE (10 Hours)

#### SATURDAY

12.00 = > 22.00

ALL TEAMS READY 30 MINUTES IN ADVANCE

Start Procedure at 11.30

### START PROCEDURE











#### GREEN FLAG







BOARD 10 Min

# PITLANE CLOSED

### BOARD 5 Min

# 2 Min Before End of Working

# BOARD 3 Min

# END OF WORK ON TRACK

# BOARD 1 Min

## START YOUR ENGINE



#### FORMATION LAP



FOLLOW THE SPEED OF THE LEADING CAR

#### **STARTING LIGHTS**





#### **RED LIGHT**



#### **RED LIGHT**





#### RED LIGHT OFF => START





### YELLOW FLASHING LIGHT

### START DELAYED OR EXTRA FORMATION LAP





### RACE AND SAFETY INFORMATION

#### Web Result:

http://www.ris-timing.be/kronos/mettet/2016/index.htm

#### **Local Internet Result:**

Connect to RIS\_007 / RIS\_008 / RIS\_009

http://192.168.103.100/index.htm



#### YELLOW FLAG

### DANGER NO OVERTAKING





### SAFETY CAR PROCEDURE NO OVERTAKING

### THE LEADER MAY NOT OVERTAKE THE SAFETY CAR AND FOLLOW THE FILE



#### SAFETY CAR STAND BY POSITION



#### SAFETY CAR LIGHTS OFF





# MAXIMUM SPEED 70 KM/H 2 Min

# FULL COURSE YELLOW



# FULL TRACK UNDER YELLOW CONDITION

#### **NO OVERTAKING**

4430 Rpm / Gear Ratio 3 6230 Rpm / Gear Ratio 2

### PENALTY IN CASE OF BREACH

First Infraction

• 1 LAP

**Second Infraction** 

• 2 LAPS

More

• 3 LAPS

And More

• 4 LAPS

STILL MORE....

REPORT TO RACE CONTROL



#### RED FLAG

#