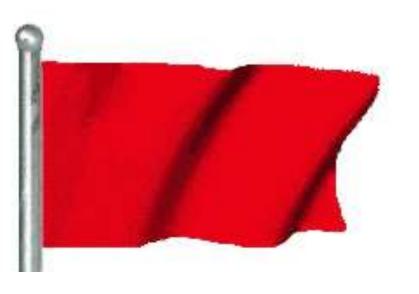

#### RED FLAG

### DANGER

## IMMEDIATE RACE OR QUALIFYING INTERRUPTION

SLOWLY AND CAREFULLY BACK TO PIT OR RED LINE