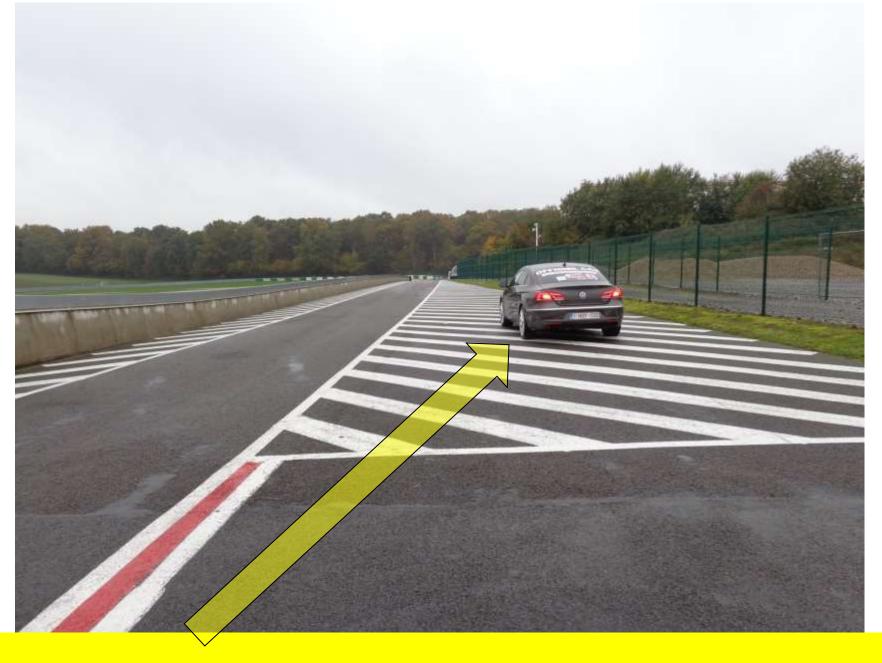

### SAFETY CAR PROCEDURE NO OVERTAKING

### THE LEADER MAY NOT OVERTAKE THE SAFETY CAR AND FOLLOW THE FILE