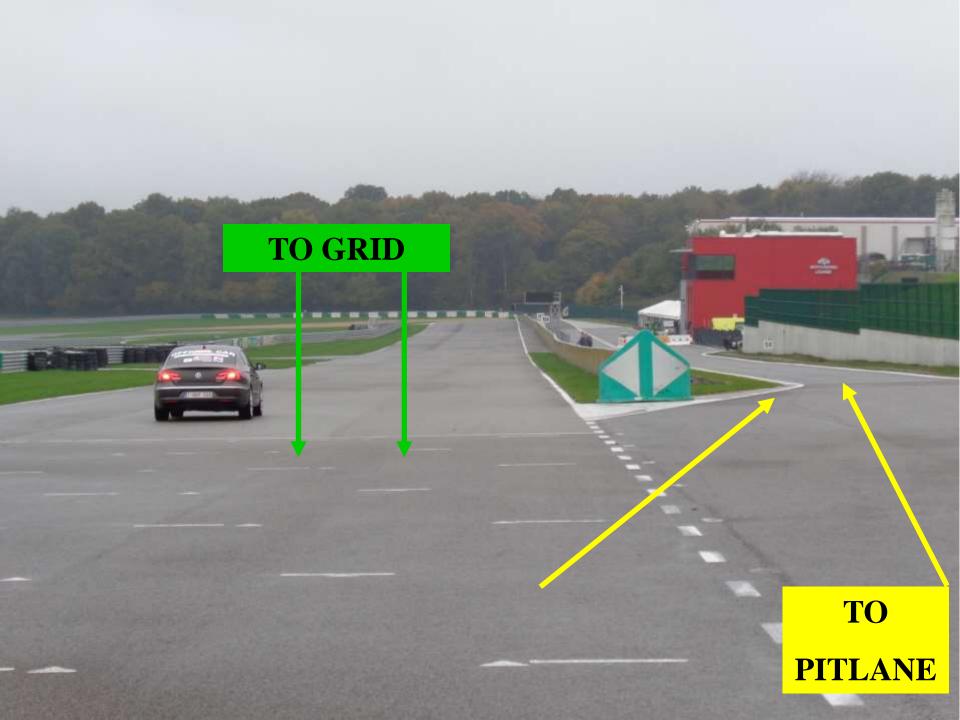

px



W FUN CUP | KronosEvent... ×

KronosEvents - TCR BENELUX ...

★★☆

\_ 0 X

INSCRIPTIONS

> ACCUEIL > CALENDRIER > RACE GUIDE > RÈGLEMENT > TECHNIQUE > PHOTOS > VIDEO > RÉSULTATS > ANNONCES > CONTACT,











#### LATEST NEWS









LES 25 HEURES VW FUN CUP EN « LIVE VIDEO » SUR INTERNET!

06/07/2016



#### PROCHAINE COURSE



#### IMPORTANT EXCUMENTS

Note technique 2016-001 Briefing 25 Hours WRT Information

Belgian (W) Club



































#### FULL RESPECT

#### THANK YOU





# Qualifying FRIDAY 15.00 => 18.00

ALL TEAMS READY 10 MINUTES IN ADVANCE

# **Warm Up SATURDAY**09.00 => 09.30

#### RACE (10 Hours)

#### SATURDAY

12.00 = > 22.00

ALL TEAMS READY 30 MINUTES IN ADVANCE

Start Procedure at 11.30

### START PROCEDURE











#### GREEN FLAG







BOARD 10 Min

# PITLANE CLOSED

### BOARD 5 Min

# 2 Min Before End of Working

# BOARD 3 Min

# END OF WORK ON TRACK

# BOARD 1 Min

## START YOUR ENGINE



#### FORMATION LAP



FOLLOW THE SPEED OF THE LEADING CAR

#### **STARTING LIGHTS**





#### **RED LIGHT**



#### **RED LIGHT**





#### RED LIGHT OFF => START





### YELLOW FLASHING LIGHT

### START DELAYED OR EXTRA FORMATION LAP





### RACE AND SAFETY INFORMATION

#### Web Result:

http://www.ris-timing.be/kronos/mettet/2016/index.htm

#### **Local Internet Result:**

Connect to RIS\_007 / RIS\_008 / RIS\_009

http://192.168.103.100/index.htm



#### YELLOW FLAG

### DANGER NO OVERTAKING





### SAFETY CAR PROCEDURE NO OVERTAKING

### THE LEADER MAY NOT OVERTAKE THE SAFETY CAR AND FOLLOW THE FILE



#### SAFETY CAR STAND B