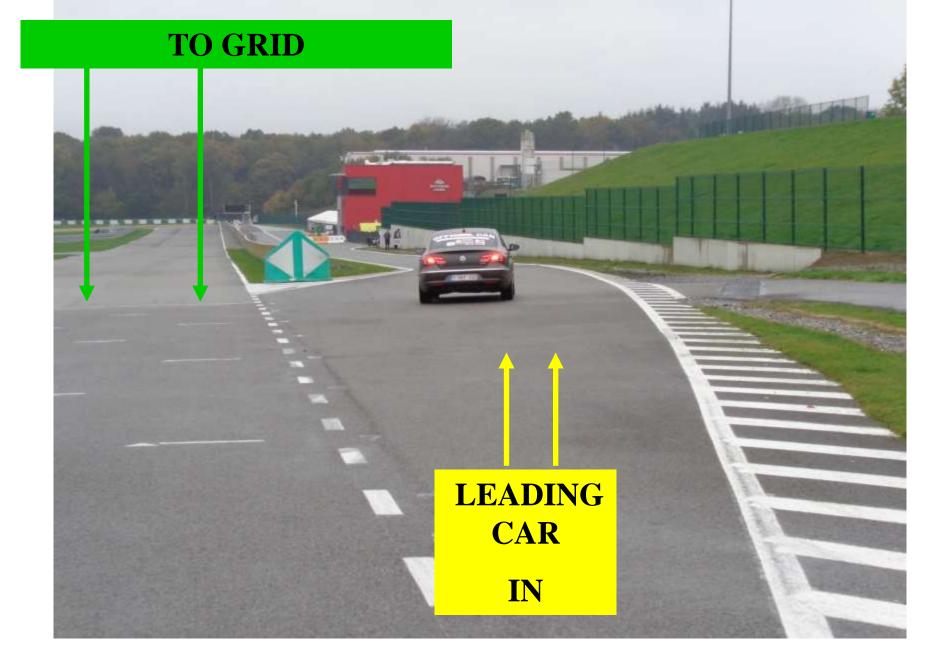

ATS > ANNONCES > CONTACT,











#### LATEST NEWS









LES 25 HEURES VW FUN CUP EN « LIVE VIDEO » SUR INTERNET!

06/07/2016



#### PROCHAINE COURSE



#### IMPORTANT EXCUMENTS

Note technique 2016-001 Briefing 25 Hours WRT Information

Belgian (W) Club



































#### FULL RESPECT

#### THANK YOU





# Qualifying FRIDAY 15.00 => 18.00

ALL TEAMS READY 10 MINUTES IN ADVANCE

# **Warm Up SATURDAY**09.00 => 09.30

#### RACE (10 Hours)

#### SATURDAY

12.00 = > 22.00

ALL TEAMS READY 30 MINUTES IN ADVANCE

Start Procedure at 11.30

### START PROCEDURE











#### GREEN FLAG







BOARD 10 Min

# PITLANE CLOSED

### BOARD 5 Min

# 2 Min Before End of Working

# BOARD 3 Min

# END OF WORK ON TRACK

# BOARD 1 Min

## START YOUR ENGINE



#### FORMATION LAP



FOLLOW THE SPEED OF THE LEADING CAR

#### **STARTING LIGHTS**





#### **RED LIGHT**



#### **RED LIGHT**





#### RED LIGHT OFF => START





### YELLOW FLASHING LIGHT

### START DELAYED OR EXTRA FORMATION LAP





### RACE AND SAFETY INFORMATION

#### Web Result:

http://www.ris-timing.be/kronos/mettet/2016/index.htm

#### **Local Internet Result:**

Connect to RIS\_007 / RIS\_008 / RIS\_009

http://192.168.103.100/index.htm



#### YELLOW FLAG

### DANGER NO OVERTAKING





### SAFETY CAR PROCEDURE NO OVERTAKING

### THE LEADER MAY NOT OVERTAKE THE SAFETY CAR AND FOLLOW THE FILE



#### SAFETY CAR STAND BY POSITION



#### SAFETY CAR LIGHTS OFF





# MAXIMUM SPEED 70 KM/H 2 Min

# FULL COURSE YELLOW



# FULL TRACK UNDER YELLOW CONDITION

#### **NO OVERTAKING**

4430 Rpm / Gear Ra