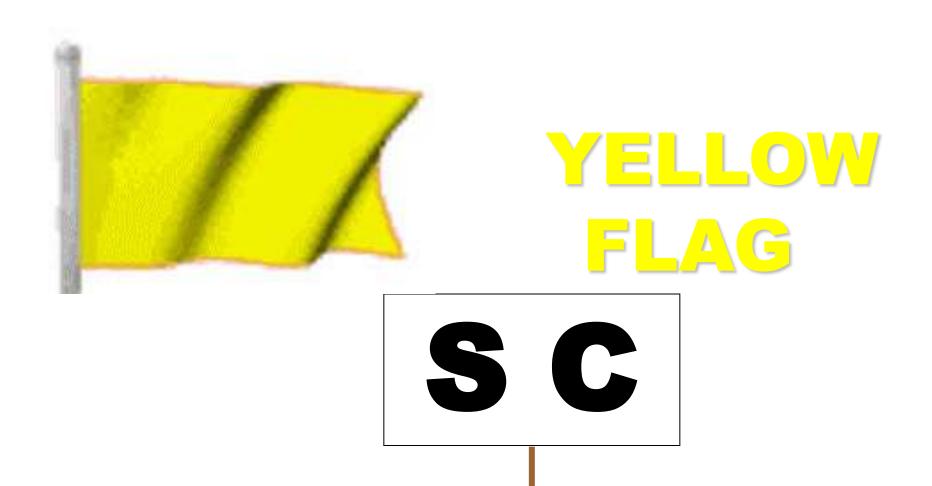

#### YELLOW FLAG

### SAFETY CAR PROCEDURE NO OVERTAKING

### THE LEADER MAY NOT OVERTAKE THE SAFETY CAR AND FOLLOW THE FILE