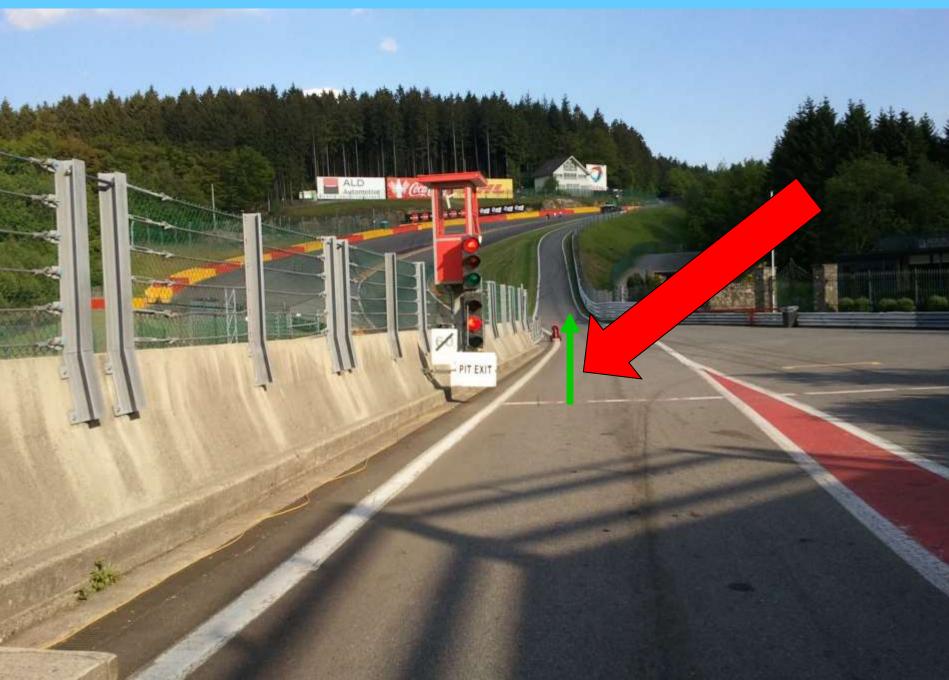

#### ARE VERY PROUD TO WELCOME YOU @

# **CIRCUIT DE SPA** FRANCORCHAMPS



#### **DRIVERS BRIEFING**





#### **PIT LANE**

#### **PIT ENTRY**

83

DT

60

#### **SPEED LIMIT OUT**



#### FULL RESPECT REFUELING PIT EXIT WHITE LINES



## PROHIBITED



# PROHIBITED



## **LEADING CAR SR**

#### LEADING CAR STAND BY AND TRACK ACCES POSITION





#### VALID FOR ALL SPRINT RACES



#### LEADING CAR WILL JOIN THE TRACK AT THE END OF F1 START & FINISH STRAIGHT



#### AT THE END OF SR 1 AND 3, WHITE&RED CHEQUERRED FLAG WAVED FOR THE RACE WINNER.

## **MANDATORY** REDUCE SPEED IMMEDIATELY



#### LEADING CAR SPEED AT THE BEGINNING OF THE LAP = 80

#### AT THE END OF LEADING CAR LAP RESTART AT OFFICIAL FLAG STATION



#### **PITSTOP 90 SECONDS**

#### **ADDITIONNAL FUEL 25 LITRES**



#### SAFETY



#### **NO OVERTAKING**



# EXIT PITLANE OPEN

## **BUT CLOSED WHEN** SC HAS PASSED T2









# FULL COURSE YELLOW

## FULL TRACK UNDER YELLOW CONDITION

## NO OVERTAKING <u>A