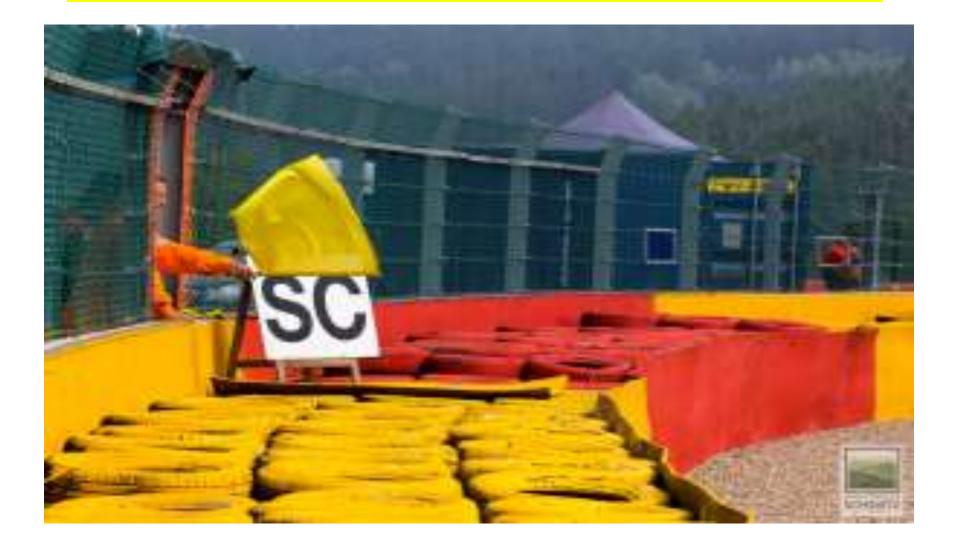

YOU @

# **CIRCUIT DE SPA** FRANCORCHAMPS



#### **DRIVERS BRIEFING**





#### **PIT LANE**

#### **PIT ENTRY**

83

DT

60

#### **SPEED LIMIT OUT**



#### FULL RESPECT REFUELING PIT EXIT WHITE LINES



## PROHIBITED



# PROHIBITED



## **LEADING CAR SR**

#### LEADING CAR STAND BY AND TRACK ACCES POSITION





#### VALID FOR ALL SPRINT RACES



#### LEADING CAR WILL JOIN THE TRACK AT THE END OF F1 START & FINISH STRAIGHT



#### AT THE END OF SR 1 AND 3, WHITE&RED CHEQUERRED FLAG WAVED FOR THE RACE WINNER.

## **MANDATORY** REDUCE SPEED IMMEDIATELY



#### LEADING CAR SPEED AT THE BEGINNING OF THE LAP = 80

#### AT THE END OF LEADING CAR LAP RESTART AT OFFICIAL FLAG STATION



#### **PITSTOP 90 SECONDS**

#### **ADDITIONNAL FUEL 25 LITRES**



#### SAFETY



#### **NO OVERTAKING**



# EXIT PITLANE OPEN

## **BUT CLOSED WHEN** SC HAS PASSED T2









# FULL COURSE YELLOW

## FULL TRACK UNDER YELLOW CONDITION

## NO OVERTAKING <u>AND</u> MAXIMUM SPEED 80









### TRACK





## PLEASE REFER TO COMMUNICATION



# **ABUSING TRACK** LIMITS WILL LEAD TO PENALTIES



## The Race Direction WHISHES YOU A FANTASTIC WEEKEND @ FRANCORCHAMPS ENJOY !!