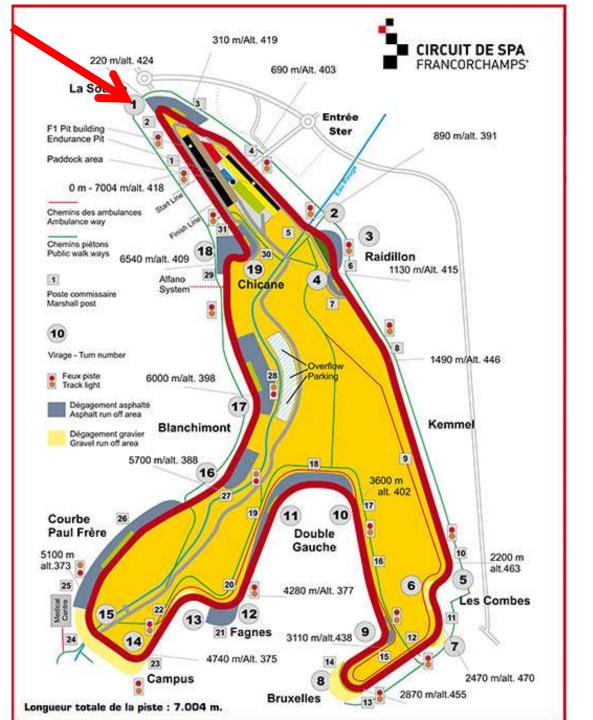

#### ARE VERY PROUD TO WELCOME YOU @

# **CIRCUIT DE SPA** FRANCORCHAMPS



#### **DRIVERS BRIEFING**





#### **PIT LANE**

#### **PIT ENTRY**

83

DT

60

#### **SPEED LIMIT OUT**



#### FULL RESPECT REFUELING PIT EXIT WHITE LINES



## PROHIBITED



# PROHIBITED



## **LEADING CAR SR**

#### LEADING CAR STAND BY AND TRACK ACCES POSITION





#### VALID FOR ALL SPRINT RACES



#### LEADING CAR WILL JOIN THE TRACK AT THE END OF F1 START & FINISH STRAIGHT



#### AT THE END OF SR 1 AND 3, WHITE&RED CHEQUERRED FLAG WAVED FOR THE RACE WINNER.

## **MANDATORY** REDUCE SPEED IMMEDIATELY



#### LEADING CAR SPEED AT THE BEGINNING OF THE LAP = 80

#### AT THE END OF LEADING CAR LAP RESTART AT OFFICIAL FLAG STATION



#### **PITSTOP 90 SECONDS**

#### **ADDITIONNAL FUEL 25 LITRES**



#### SAFETY



#### **NO OVERTAKING**



# EXIT PITLANE OPEN

## **BUT CLOSED WHEN** SC HAS PASSED T2









# FULL COURSE YELLOW

## FULL TRACK UNDER YELLOW CONDITION

## NO OVERTAKING <u>AND</u> MAXIMUM SPEED 80









### TRACK





## PLEASE REFER TO COMMUNICATION



# **ABUSING TRACK** LIMITS WILL LEAD TO PENALTIES



## The Race Direction WHI